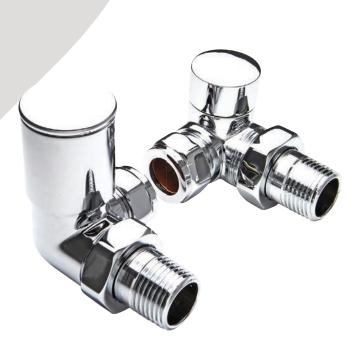

#### Design

Altecnic manual corner radiator valves are of durable construction giving dependable performance for building services and domestic applications.

The chrome plated bodies with chrome finish handwheel or lockshield cover is suitable for stylistic modern decors.

The valves are ideal for decorative radiators and towel rails with bottom connections in bathroom or similar heat emitters with bottom connections.

The tailpipes are connected to the bodies via a union joint.

The design of the bodies is ideal for concealed pipework embedded into a wall or through wall pipework.

The inlet connection to all valves is compression, for use with half hard R250 copper tube, and the outlet connection is a union tailpipe with  $\frac{1}{2}$ " external pipe thread to BS EN 10266.