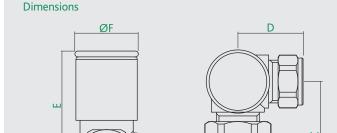

| Prod Code    | А  | В  | С  | D    | Е    | F  |
|--------------|----|----|----|------|------|----|
| YU-JQAL029LC | 15 | R½ | 52 | 31.9 | 53.1 | 31 |

| Prod Code    | Α  | В  | С  | D    | E    | F  |
|--------------|----|----|----|------|------|----|
| YU-JQAL029LC | 15 | R½ | 52 | 31.9 | 33.3 | 26 |