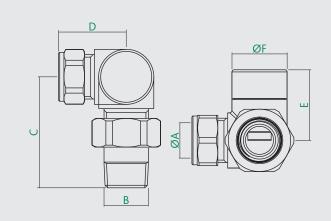

| Prod Code    | А  | В  | С  | D    | Е    | F  |
|--------------|----|----|----|------|------|----|
| YU-JQAL029LC | 15 | R½ | 52 | 31.9 | 53.1 | 31 |

| Prod Code    | Α  | В  | С  | D    | E    | F  |
|--------------|----|----|----|------|------|----|
| YU-JQAL029LC | 15 | R½ | 52 | 31.9 | 33.3 | 26 |